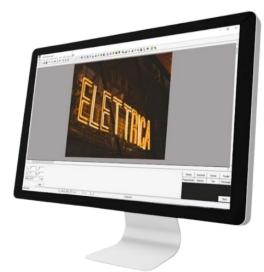

#### **3D Product Visualization Software**

Industry 4.0 Artificial Intelligence Machine Learning Analytics

Intelligent Solutions for Signage Sector

# What does **REACH** Signage Studio do?

Effective collaboration between Signage designers, prototype technical team members, manufacturing team members and marketers is critical to shortening Signage product development time cycles and delivering Signage products to customers at the right time.

**REACH Signage Studio drastically cuts** down signage product development cycle times while enabling significant savings of resources.

Using REACH Signage Studio, you can create real like digital, virtual Signage early on helping you decide which ones to put into production.